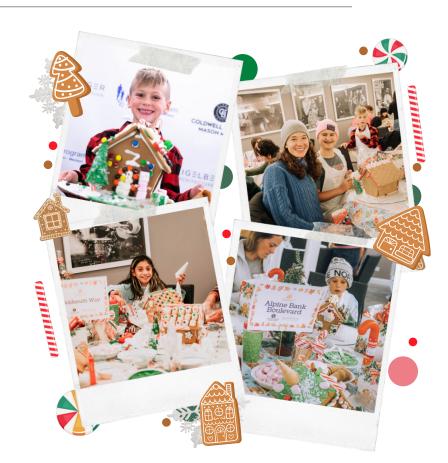

The Buddy Program's Gingerbread House Workshops are our largest activity for youth participants and their Big Buddies and our second largest fundraiser! The workshops have become a much anticipated annual tradition for our Buddy Pairs and we are looking forward to being back in person this year for this beloved event.

Your support of the 11th Annual Gingerbread House Workshops will help us offer this amazing activity to over 150 Big and Little Buddies while also supporting our year-round work with over 500 youth, their families, and volunteer Big Buddies throughout the Roaring Fork Valley through our 4 mentoring programs.